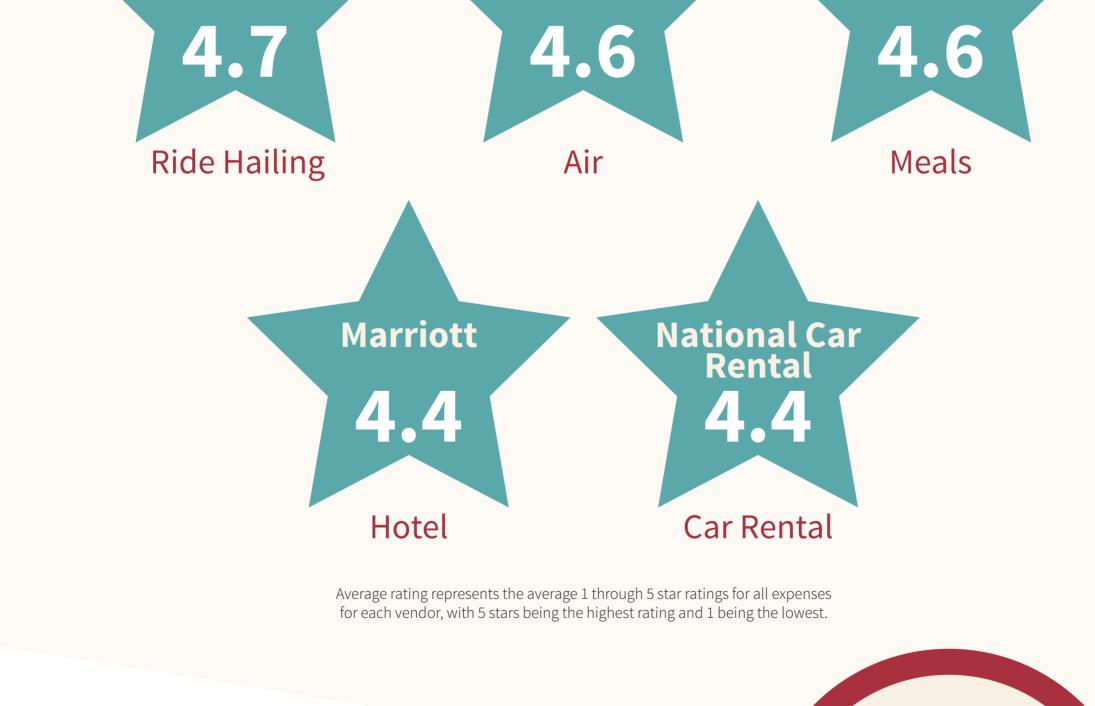

\$193

The highest rated brands and most popular

Delta

23%

Chick-Fil-A

Uber

73%

vendors by share of expense receipts.

**The Highest Rated Brands** 

**JetBlue** 