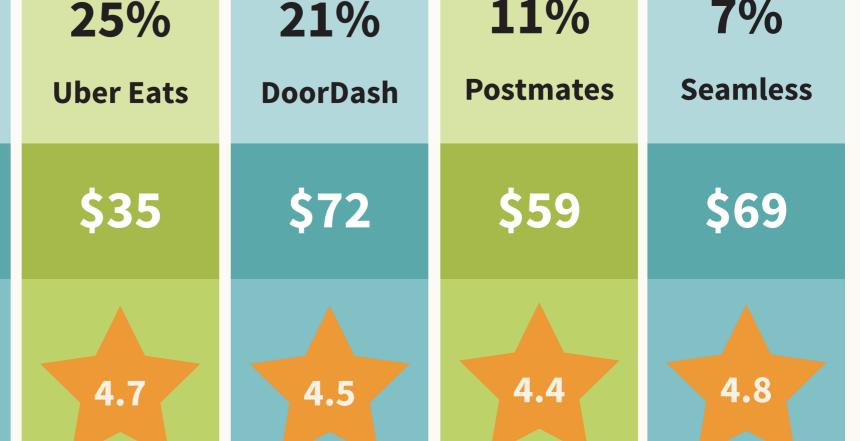

## **Food Delivery Grows** Another signal of shifting business traveler preferences is the gravitation to digital brands that provide the convenience of a

warm meal delivered right to one's hotel or office. The category

has seen a 118% year-over-year growth compared with 2017.

travel & expense made easy

Cost

**Average** 

**User Rating** 

Want to learn more about the Certify SpendSmart™ Report? Contact Certify at 1-888-925-0510 or visit www.certify.com/CertifySpendSmartReport.aspx