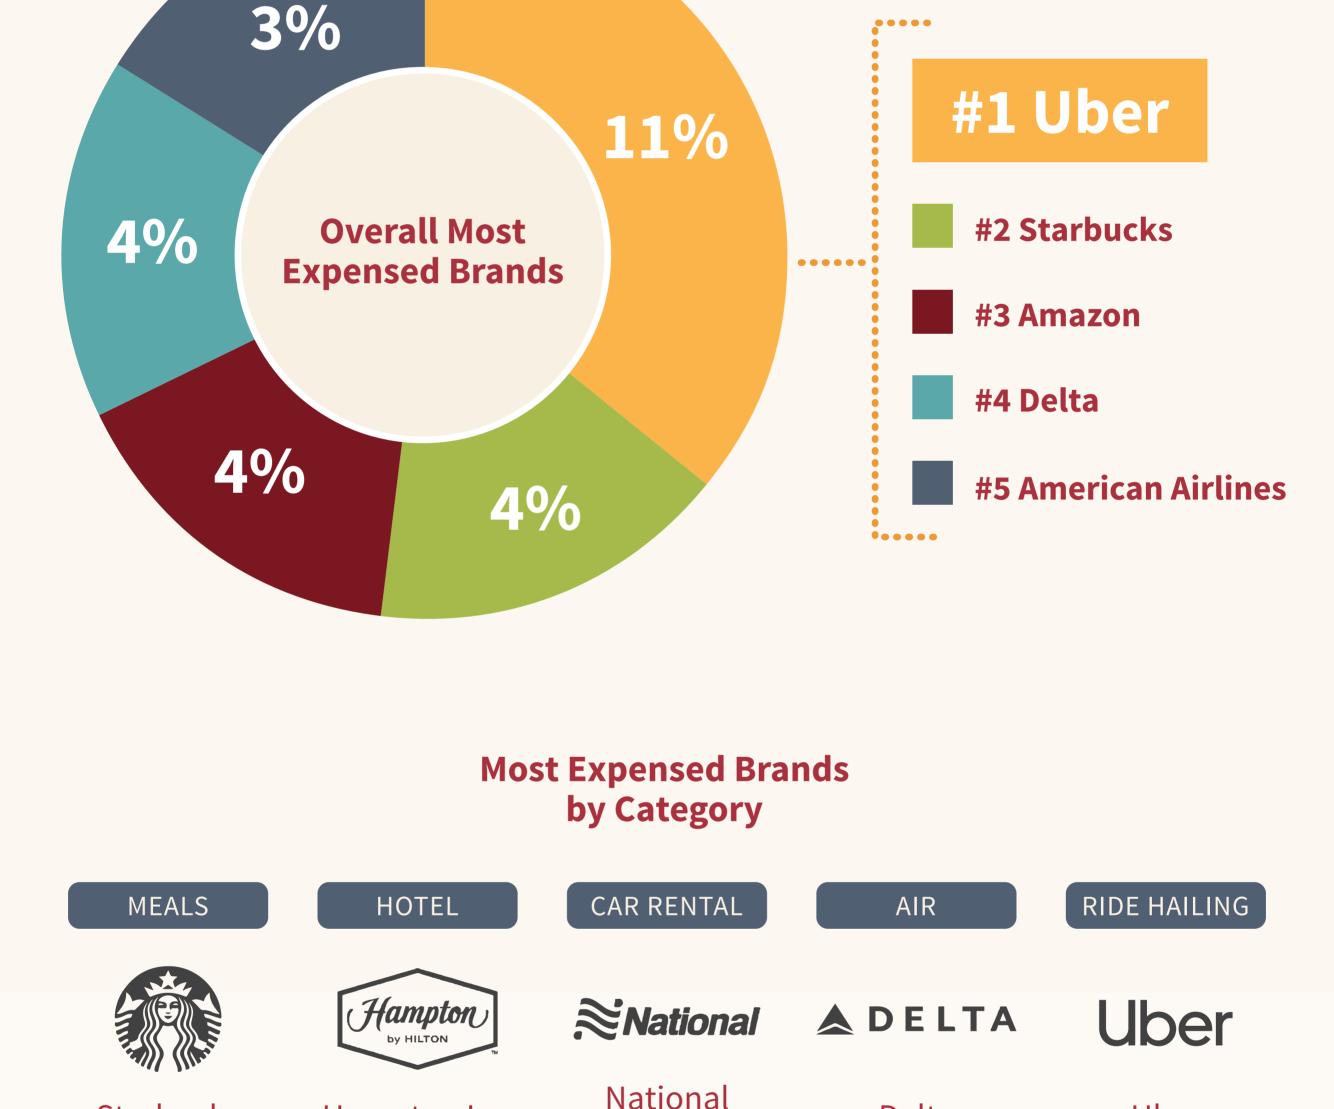

\$193

The highest rated brands and most popular

Delta

23%

Chick-Fil-A

Uber

73%

vendors by share of expense receipts.

**The Highest Rated Brands** 

**JetBlue** 