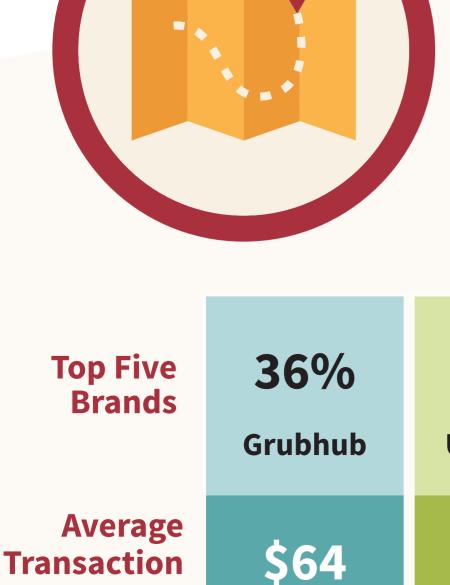

## **Food Delivery Grows** Another signal of shifting business traveler preferences is the gravitation to digital brands that provide the convenience of a

warm meal delivered right to one's hotel or office. The category

has seen a 118% year-over-year growth compared with 2017.

travel & expense made easy

Cost

**Average** 

**User Rating** 

Want to learn more about the Certify SpendSmart™ Report? Contact Certify at 1-888-925-0510 or visit www.certify.com/CertifySpendSmartReport.aspx