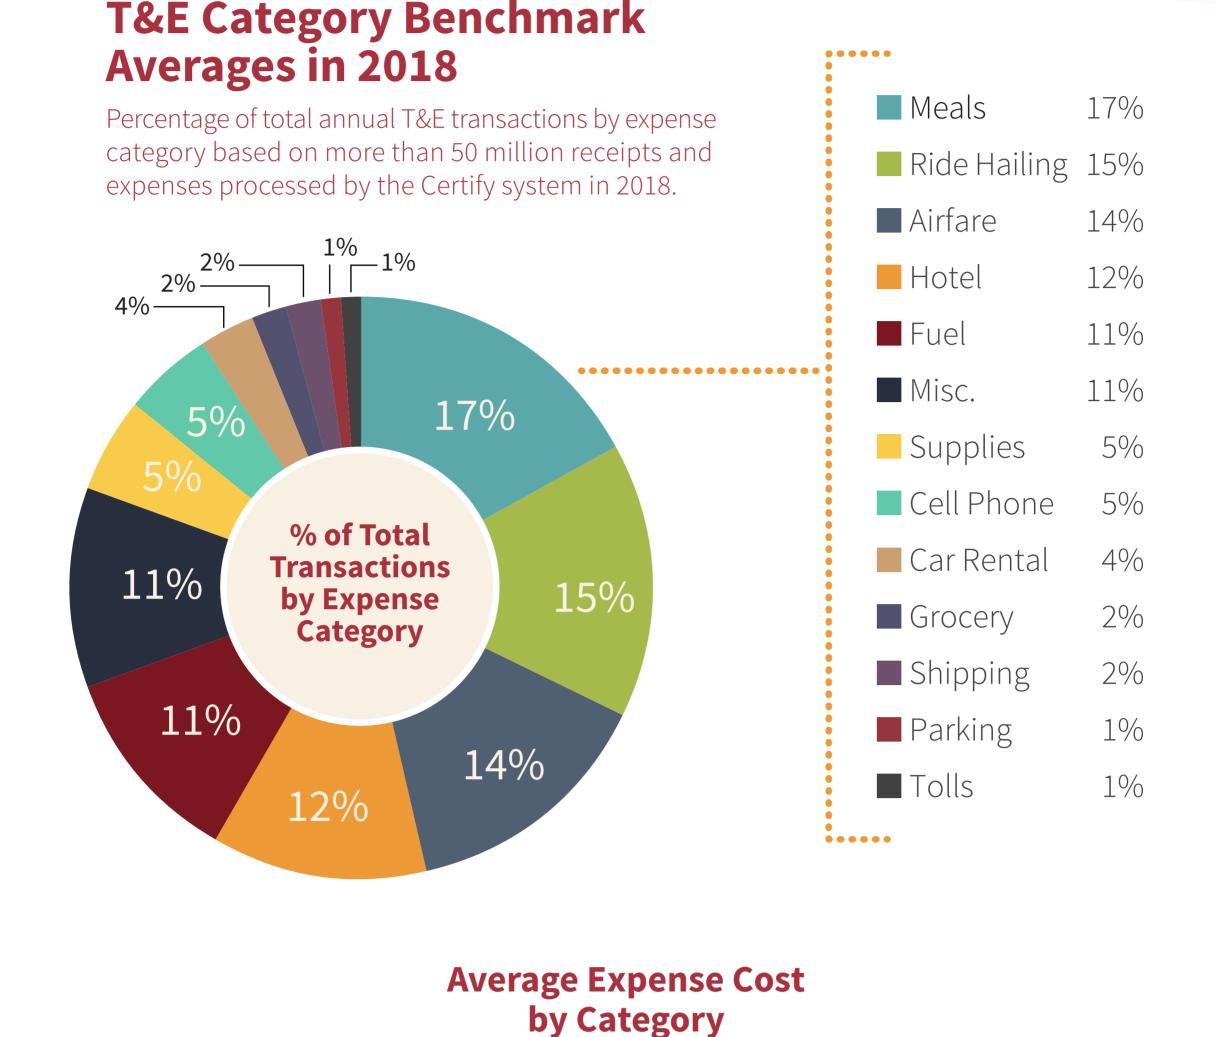

### **HOTEL**

Average cost per expense based on more than

\$3.3b in transactions processed by Certify in 2018.

**FUEL MEALS** \$37 \$32 \$264

**AIRFARE** 

\$278

**RIDE HAILING\*** 

\$24