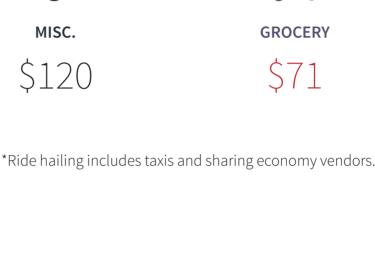

**SHIPPING** 

\$133

**GROCERY** 

\$71

**Most Expensed and Best Loved Brands in 2018** 

\$104 > \$79

Car Rental

36%