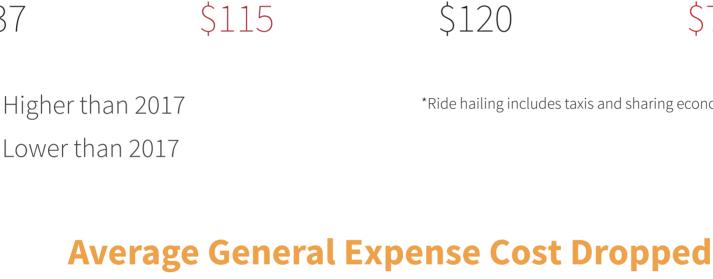

### **HOTEL**

Average cost per expense based on more than

\$3.3b in transactions processed by Certify in 2018.

**FUEL MEALS** \$37 \$32 \$264

**AIRFARE** 

\$278

**RIDE HAILING\*** 

\$24