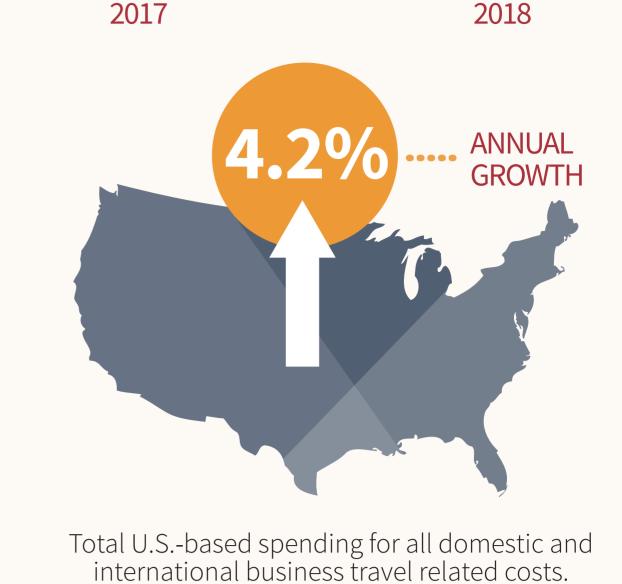

#### Business travel continued to experience strong growth globally in 2018.

**2018 Trip Related Spending** 

\$292b **\$305b** 

\*Source: GBTA BTI Outlook: Annual Global Report and Forecast, 2018